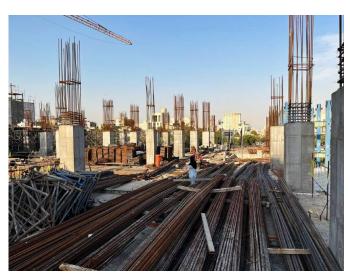

## Project: Under Construction Torbat Roadside Building

Building type: Roadside Building

Location: Torbat Heydarie- Mashhad Road

Built up Area: 20,343 m<sup>2</sup> Contract Type: Design-Build

Completion Date: Under Construction

#### PROJECT DESCRIPTION:

This luxury complex with luxury design and unique comfort services is the best of the country's mid-way complexes. Due to its close distance to the holy city of Mashhad, the presence of brand stores and the possibility of buying high-quality souvenirs, Torbat Heydarieh residential complex is an ideal complex for relaxing, buying tourist products along the journey, several models of restaurants and fast food with high-quality food, special water park, fuel All kinds of electric, gasoline and gas cars and other facilities of this complex are waiting to provide first-class services to passengers.