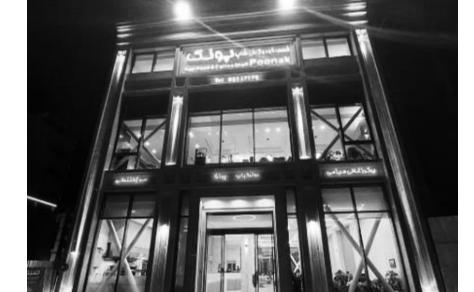

## Project: Under Construction Poonak Restaurant

Building type: Restaurant

Location: Between 5<sup>th</sup> and 3<sup>rd</sup> Janbaz

Built up Area: 900 m<sup>2</sup>

Height: 15 m

Contract Type: Renovation Completion Date: Finished

#### PROJECT DESCRIPTION:

Pizza Poonak is a restaurant that offers fast food. It is one of the oldest restaurants in the city. Due to the old appearance but high credit and customers, it was decided to rebuild the project

instead of demolishing it.

After Renovation