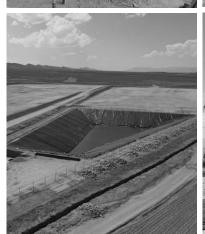

### Project: Under Construction Shirvan Greenhouse

Around Group

Building type: Industrial Building

Location: Shirvan

Built up Area: 270,000 m<sup>2</sup> Contract Type: Design-Build

Completion Date: Under Construction

#### PROJECT DESCRIPTION:

A commercial greenhouse is a greenhouse that grows crops that will be sold for commercial consumption. Often commercial greenhouses are high tech facilities specifically outfitted to grow the intended crops. Commercial greenhouses grow vegetables, flowers, trees, cannabis and shrubs.

The commonly followed types of greenhouse based on shape are lean-to, even span, uneven span, ridge and furrow, saw tooth and quonset. heat while the translucent cover of the greenhouse may lose heat rapidly. It is a half greenhouse, split along the peak of the roof.