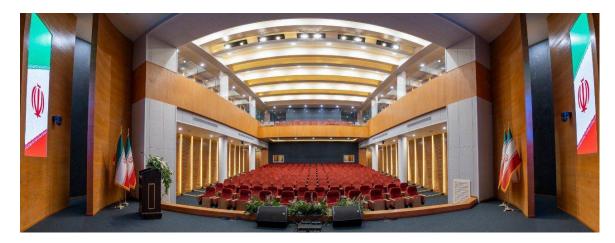

#### PROJECT DESCRIPTION:

Facilities of this hall: Reception hall for special guests. Control room with advanced sound system. Exhibition space. Comprehensive audio system. Comprehensive lighting system. Equipped with ceremony room. coffee shop Prayer room (bathroom, toilet). Cooling and heating equipment.