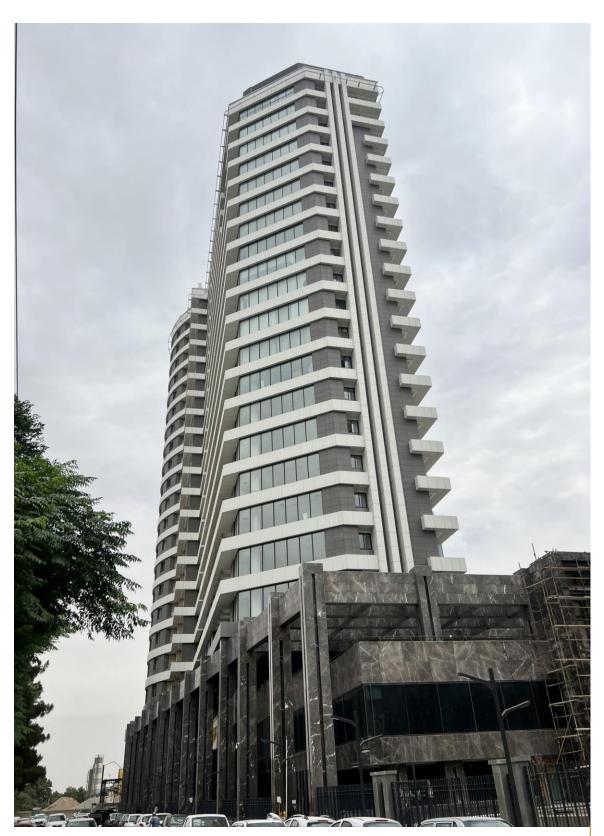

### Project: Building Icon Kooh Noor Tower

in the term the factor of the

Building type: Administrative, Commercial Tower

Location: Janbaz Square, Mashhad

Built up Area: 71,000m<sup>2</sup>, %96

Height: 132m

Contract Type: Design-Build Completion Date: 2024

Central heating and cooling system with absorption chiller system are designed and implemented based on intelligent system (BMS).

#### PROJECT DESCRIPTION:

This project is located in a wonderful location in one of the main squares of Mashhad. The location of the project in terms of the region is in an area with proper access to the main arteries, close to shopping centers and markets, diverse horizons and excellent views, with unique architecture and design in accordance with modern engineering, with a parking capacity of more than 600 cars.

It also has a water and sports complex on the roof, one of the special features of the project.

## Project: Building Icon Kooh Noor Tower

The structure of the building is designed and implemented as a special bending frame with bolt and nut connections and a roof system in the form of a steel deck.