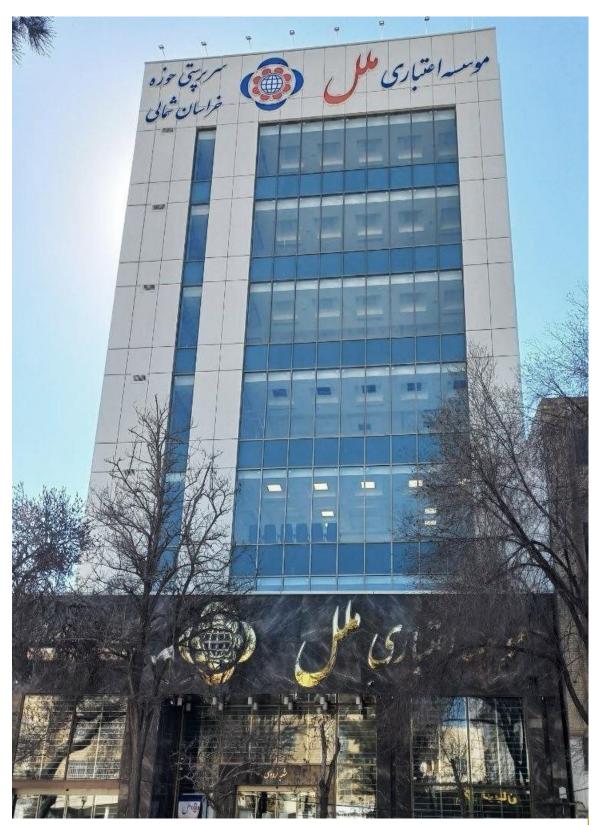

## Project: Building Icon Bank Supervision Building

Building type: Administrative Building Location: Imam Khomeini, Bojnord

Built up Area: 2214 m<sup>2</sup>

Height: 33 m

Contract Type: Design-Build Completion Date: 2022

#### PROJECT DESCRIPTION:

This project is located in North Khorasan province, Bojnord, West Imam Khomeini Street, between Ferdowsi Square and Madar