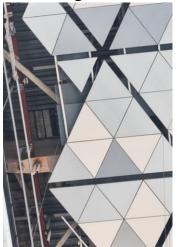

### Project: Building Icon Kooh Noor Tower

in the term the factor of the

Building type: Administrative, Commercial Tower

Location: Janbaz Square, Mashhad

Built up Area: 71,000m<sup>2</sup>, %96

Height: 132m

Contract Type: Design-Build Completion Date: 2024

Central heating and cooling system with absorption chiller system are designed and implemented based on intelligent system (BMS).

## Project: Building Icon Kooh Noor Tower

The structure of the building is designed and implemented as a special bending frame with bolt and nut connections and a roof system in the form of a steel deck.