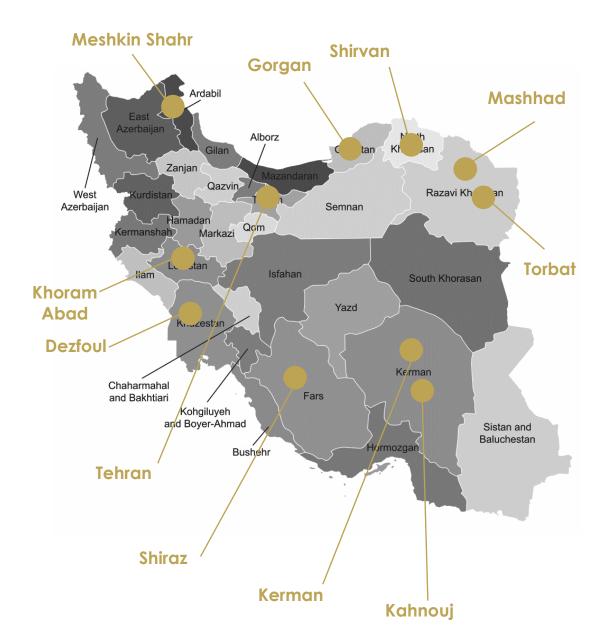

## Projects: Location ZISA PRESENCE

### LOCATIONS

The provinces where Zisa has ongoing projects are Khorasan Razavi, North Khorasan, Kerman, Tehran and Fars. Most of the projects have been implemented or are being implemented in Razavi Khorasan province.