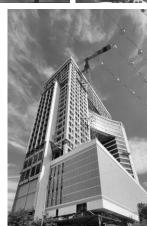

### Project: Building Icon Kooh Noor Tower

in the term the factor of the

Building type: Administrative, Commercial Tower

Location: Janbaz Square, Mashhad

Built up Area: 71,000m<sup>2</sup>, %96

Height: 132m

Contract Type: Design-Build Completion Date: 2024

Central heating and cooling system with absorption chiller system are designed and implemented based on intelligent system (BMS).

### Project: Building Icon Kooh Noor Tower

#### PROJECT DESCRIPTION:

This project is located in a wonderful location in one of the main squares of Mashhad. The location of the project in terms of the region is in an area with proper access to the main arteries, close to shopping centers and markets, diverse horizons and excellent views, with unique architecture and design in accordance with modern engineering, with a parking capacity of more than 600 cars.

It also has a water and sports complex on the roof, one of the special features of the project.

## Project: Building Icon Kooh Noor Tower

The structure of the building is designed and implemented as a special bending frame with bolt and nut connections and a roof system in the form of a steel deck.