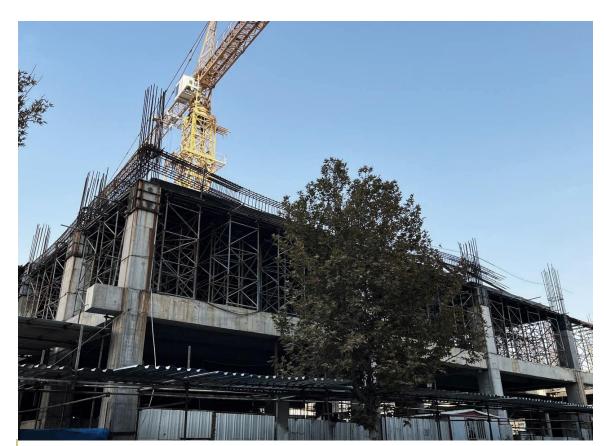

## Project: Under Construction Torbat Roadside Building

Building type: Roadside Building

Location: Torbat Heydarie- Mashhad Road

Built up Area: 20,343 m<sup>2</sup> Contract Type: Design-Build

Completion Date: Under Construction

#### PROJECT DESCRIPTION:

This luxury complex with luxury design and unique comfort services is the best of the country's mid-way complexes. Due to its close distance to the holy city of Mashhad, the presence of brand stores and the possibility of buying high-quality souvenirs, Torbat Heydarieh residential complex is an ideal complex for relaxing, buying tourist products along the journey, several models of restaurants and fast food with high-quality food, special water park, fuel All kinds of electric, gasoline and gas cars and other facilities of this complex are waiting to provide first-class services to passengers.