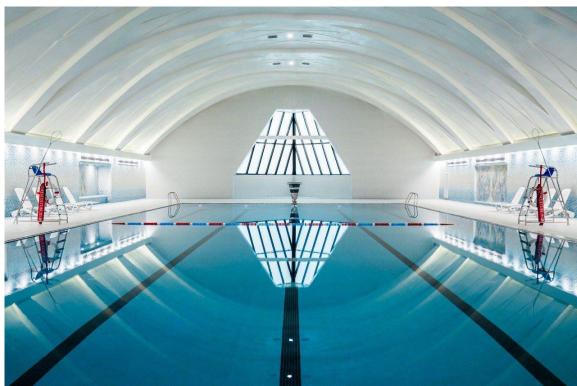

#### PROJECT DESCRIPTION:

Project description: 5-star Misagh Hotel 2 is located on the main street leading to the shrine of Imam Reza (a.s.) and close to the shrine. With 22 floors, this hotel is considered one of the highest buildings in Mashhad and has a unique architecture. In many of the hotel rooms, the city is under your feet with a great view. There is also an open-air restaurant on the 2nd floor of the hotel. Billiard room, swimming pool, sauna, massage room, hotel shopping center, conference and convention hall, and gym are other quality facilities of Misagh Hotel 2 in Mashhad.