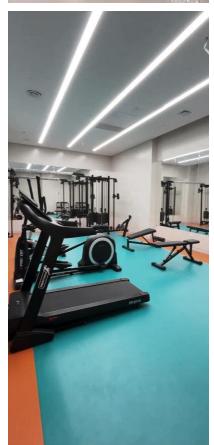

#### PROJECT DESCRIPTION:

Project description: 5-star Misagh Hotel 2 is located on the main street leading to the shrine of Imam Reza (a.s.) and close to the shrine. With 22 floors, this hotel is considered one of the highest buildings in Mashhad and has a unique architecture. In many of the hotel rooms, the city is under your feet with a great view. There is also an open-air restaurant on the 2nd floor of the hotel. Billiard room, swimming pool, sauna, massage room, hotel shopping center, conference and convention hall, and gym are other quality facilities of Misagh Hotel 2 in Mashhad.