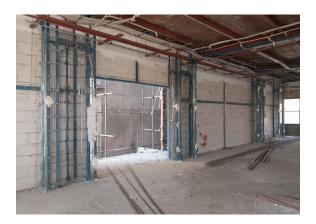

## Project: Under Construction Hadish Wedding Hall

In the fact of the

Building type: Wedding Hall

Location: Cross of Janbaz and Faramarz Abbasi

Built up Area: 5,400 m<sup>2</sup>

Height: 50 m

Contract Type: Design-Build

Completion Date: Under Construction