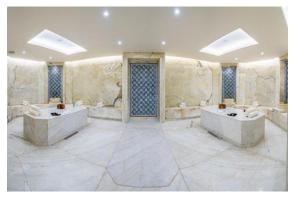

## Project: Hospitality Misagh Hotel

A Group

The Turkish hammam offers many advantages both in terms of health and aesthetics. The heat in the hammam opens the pores on the skin and helps the body get rid of toxins through sweating, the action of sweating stimulates the regeneration of the skin.

Traditionally hammams, especially those for women, doubled as places of entertainment with dancing and food being shared. It was common to visit hammams before weddings or religious holidays, to celebrate births, to swap beauty tips, etc.

This extended 90-minute ritual will gently warm the body to promote healthy sweating, boost circulation, detoxify, and cleanse the skin and promote relaxation. As the heat intensifies, the option to cool off with a sea dip or cool shower provides the perfect contrast.