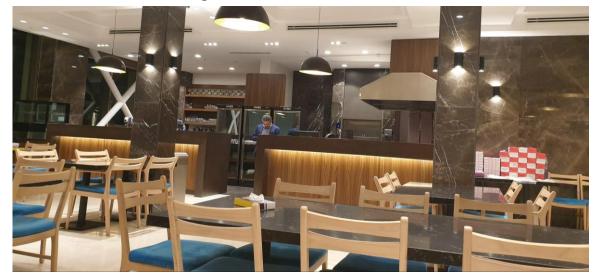

## Project: Under Construction Poonak Restaurant

Building type: Restaurant

Location: Between 5<sup>th</sup> and 3<sup>rd</sup> Janbaz

Built up Area: 900 m<sup>2</sup>

Height: 15 m

Contract Type: Renovation Completion Date: Finished

#### PROJECT DESCRIPTION:

Pizza Poonak is a restaurant that offers fast food. It is one of the oldest restaurants in the city. Due to the old appearance but high credit and customers, it was decided to rebuild the project

instead of demolishing it.

After Renovation