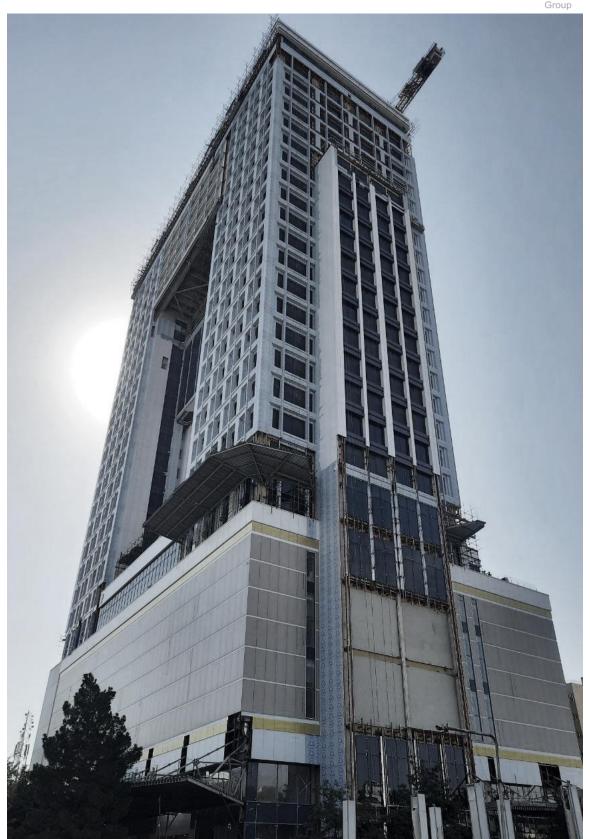

### Project: Building Icon Kooh Noor Tower

in the term the factor of the

Building type: Administrative, Commercial Tower

Location: Janbaz Square, Mashhad

Built up Area: 71,000m<sup>2</sup>, %96

Height: 132m

Contract Type: Design-Build Completion Date: 2024

Central heating and cooling system with absorption chiller system are designed and implemented based on intelligent system (BMS).

#### PROJECT DESCRIPTION:

This project is located in a wonderful location in one of the main squares of Mashhad. The location of the project in terms of the region is in an area with proper access to the main arteries, close to shopping centers and markets, diverse horizons and excellent views, with unique architecture and design in accordance with modern engineering, with a parking capacity of more than 600 cars.

It also has a water and sports complex on the roof, one of the special features of the project.