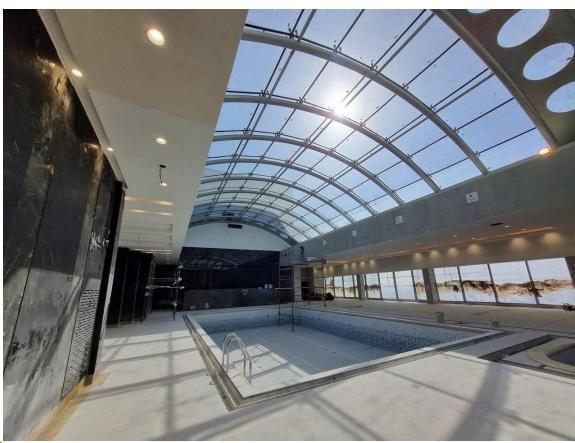

#### PROJECT DESCRIPTION:

Project description: 5-star Misagh Hotel 2 is located on the main street leading to the shrine of Imam Reza (a.s.) and close to the shrine. With 22 floors, this hotel is considered one of the highest buildings in Mashhad and has a unique architecture. In many of the hotel rooms, the city is under your feet with a great view. There is also an open-air restaurant on the 2nd floor of the hotel. Billiard room, swimming pool, sauna, massage room, hotel shopping center, conference and convention hall, and gym are other quality facilities of Misagh Hotel 2 in Mashhad.