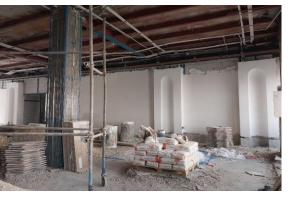

## Project: Under Construction Hadish Wedding Hall

In the fact of the

Building type: Wedding Hall

Location: Cross of Janbaz and Faramarz Abbasi

Built up Area: 5,400 m<sup>2</sup>

Height: 50 m

Contract Type: Design-Build

#### PROJECT DESCRIPTION:

Hadish restaurant hall, with its special, beautiful and modern architecture, is one of the most beautiful, stylish and large halls for

your events.

Basic renovation refers to making a building or the condition of a building as good as when new. Partitioning of flats, insulation of walls, renewal of floor