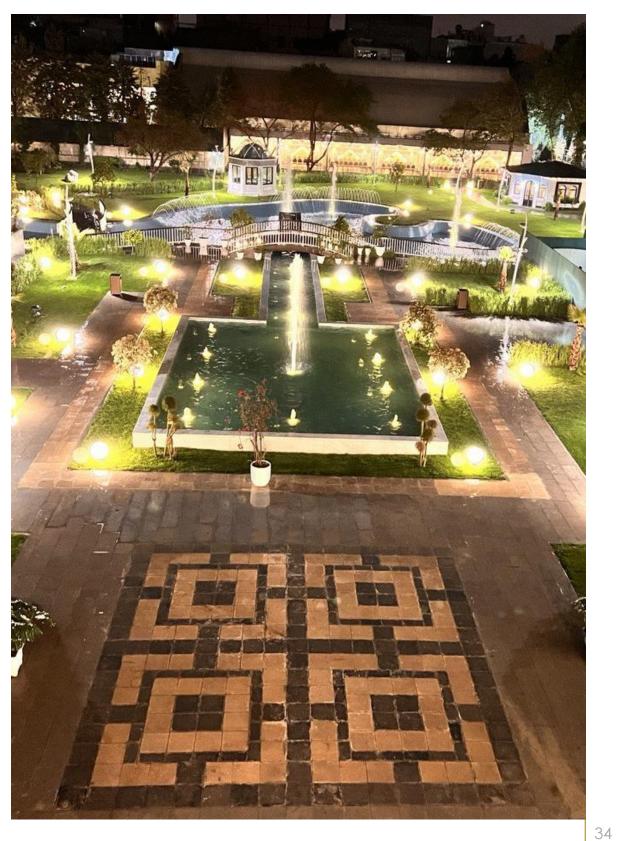

#### PROJECT DESCRIPTION:

This project is located in a wonderful location in one of the main squares of Mashhad. The location of the project in terms of the region is in an area with proper access to the main arteries, close to shopping centers and markets, diverse horizons and excellent views, with unique architecture and design in accordance with modern engineering, with a parking capacity of more than 600 cars.

It also has a water and sports complex on the roof, one of the special features of the project.