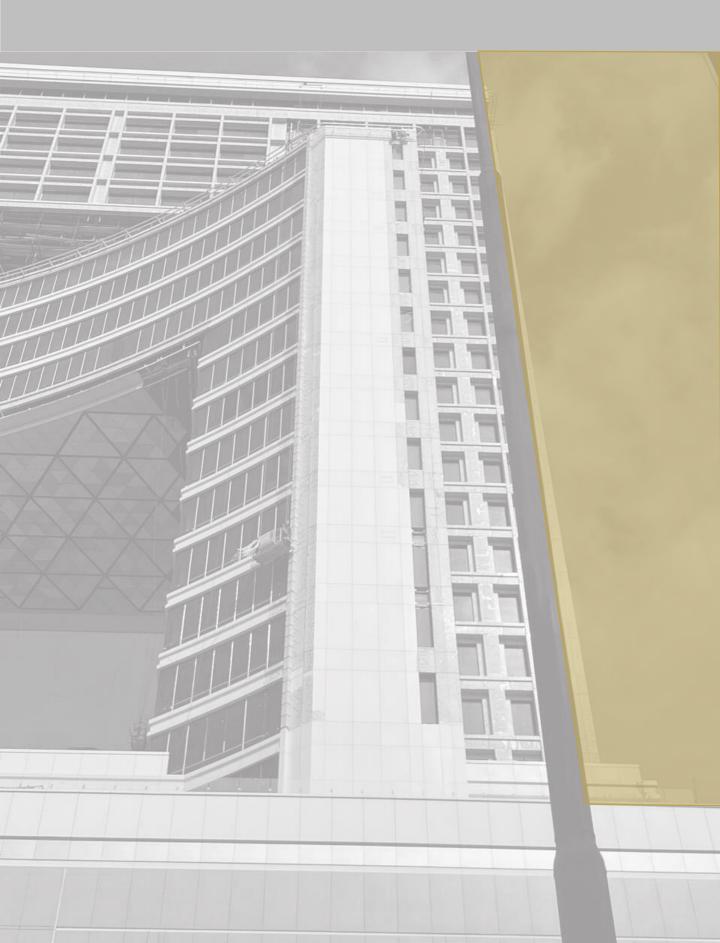

### Project: Building Icon Kooh Noor Tower

in the term the factor of the

Building type: Administrative, Commercial Tower

Location: Janbaz Square, Mashhad

Built up Area: 71,000m<sup>2</sup>, %96

Height: 132m

Contract Type: Design-Build Completion Date: 2024

Central heating and cooling system with absorption chiller system are designed and implemented based on intelligent system (BMS).

#### PROJECT DESCRIPTION:

This project is located in a wonderful location in one of the main squares of Mashhad. The location of the project in terms of the region is in an area with proper access to the main arteries, close to shopping centers and markets, diverse horizons and excellent views, with unique architecture and design in accordance with modern engineering, with a parking capacity of more than 600 cars.

It also has a water and sports complex on the roof, one of the special features of the project.

## Project: Building Icon Kooh Noor Tower

The structure of the building is designed and implemented as a special bending frame with bolt and nut connections and a roof system in the form of a steel deck.