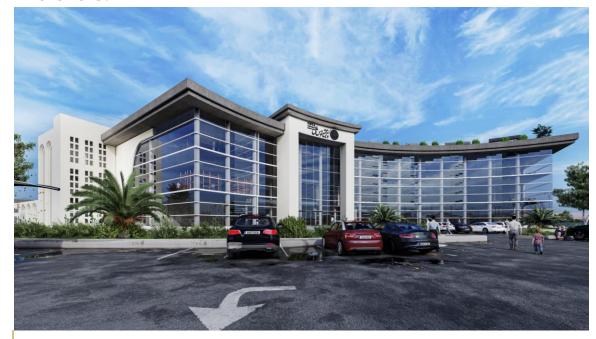

## Project: Under Construction Hadish Wedding Hall

In the fact of the

Building type: Wedding Hall

Location: Cross of Janbaz and Faramarz Abbasi

Built up Area: 5,400 m<sup>2</sup>

Height: 50 m

Contract Type: Design-Build

#### PROJECT DESCRIPTION:

Hadish restaurant hall, with its special, beautiful and modern architecture, is one of the most beautiful, stylish and large halls for

your events.

Basic renovation refers to making a building or the condition of a building as good as when new. Partitioning of flats, insulation of walls, renewal of floor