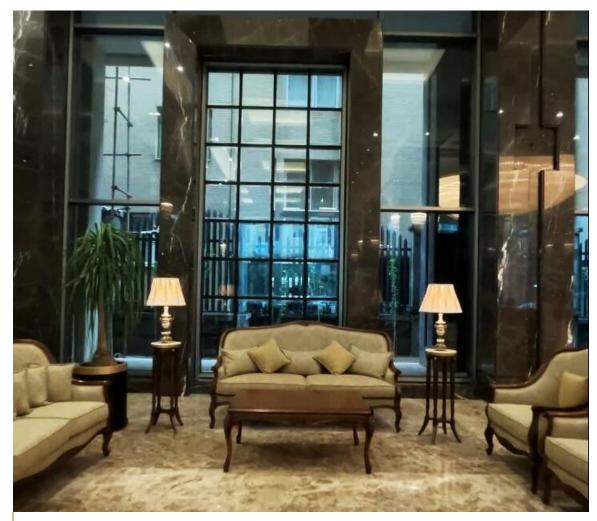

## Project: Hospitality Misagh Hotel

Building type: Hotel Building

Location: Eghbal Lahouri BLV, Mashhad

Built up Area: 36,812 m<sup>2</sup>

Height: 25m

Contract Type: Design-Build Completion Date: 2023

This project with an infrastructure of nearly 38,000 square meters is

located on a land of 25,000 square meters

#### PROJECT DESCRIPTION:

It is located on the path of villas and natural attractions With its green atmosphere, beautiful views and convenient geographical location, this complex has been able to occupy a special place in hosting and holding the majority of important scientific, industrial, union and factory conferences and seminars. The presence of various accommodation structures and cultural facilities such as amphitheater, side halls, formation of commissions and exhibitions have been effective factors in attracting guests.