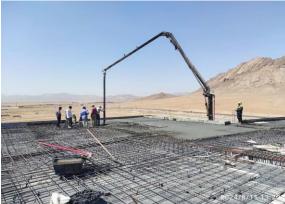

### Project: Under Construction Shirvan Greenhouse

Around Group

Building type: Industrial Building

Location: Shirvan

Built up Area: 270,000 m<sup>2</sup> Contract Type: Design-Build

Completion Date: Under Construction

#### PROJECT DESCRIPTION:

A commercial greenhouse is a greenhouse that grows crops that will be sold for commercial consumption. Often commercial greenhouses are high tech facilities specifically outfitted to grow the intended crops. Commercial greenhouses grow vegetables, flowers, trees, cannabis and shrubs.

The commonly followed types of greenhouse based on shape are lean-to, even span, uneven span, ridge and furrow, saw tooth and quonset. heat while the translucent cover of the greenhouse may lose heat rapidly. It is a half greenhouse, split along the peak of the roof.