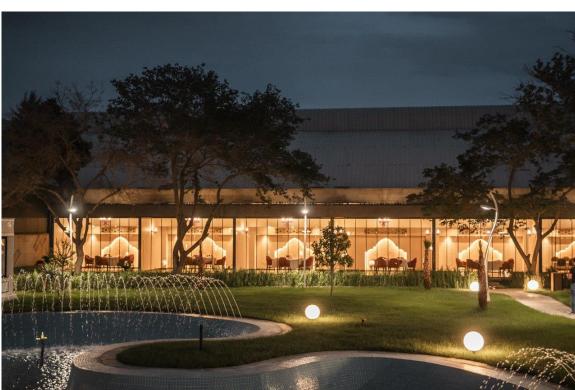

## Project: Under Construction Poonak Restaurant

Building type: Restaurant

Location: Between 5<sup>th</sup> and 3<sup>rd</sup> Janbaz

Built up Area: 900 m<sup>2</sup>

Height: 15 m

Contract Type: Renovation Completion Date: Finished

#### PROJECT DESCRIPTION:

Pizza Poonak is a restaurant that offers fast food. It is one of the oldest restaurants in the city. Due to the old appearance but high credit and customers, it was decided to rebuild the project

instead of demolishing it.

After Renovation