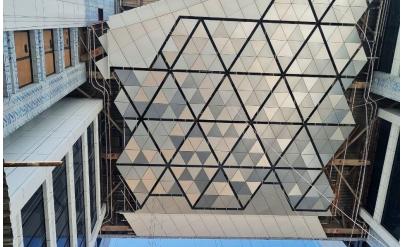

### Project: Building Icon Kooh Noor Tower

in the term the factor of the

Building type: Administrative, Commercial Tower

Location: Janbaz Square, Mashhad

Built up Area: 71,000m<sup>2</sup>, %96

Height: 132m

Contract Type: Design-Build Completion Date: 2024

Central heating and cooling system with absorption chiller system are designed and implemented based on intelligent system (BMS).

## Project: Building Icon Kooh Noor Tower

The structure of the building is designed and implemented as a special bending frame with bolt and nut connections and a roof system in the form of a steel deck.