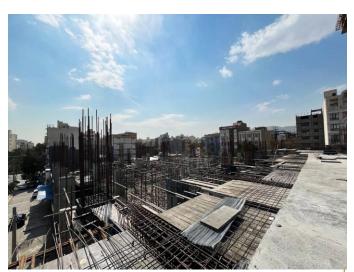

### Project: Building Icon Dornika Tower

Building type: Residential Tower Location: Ferdowsi BLV, Mashhad

Built up Area: 47,796 m<sup>2</sup>

Height: 100m

Contract Type: Design-Build Completion Date: 2022

#### PROJECT DESCRIPTION:

Darnika Tower is located in one of the best parts of Mashhad city, with an excellent and convenient route to the holy shrine of Razavi, and also at a convenient distance from Mashhad's suburbs, such as Targaba and Shandiz. This tower has wonderful facilities such as cinema and sports halls, 24-hour lobby, security, housekeeping, car wash, reception halls, coffee shop and restaurant.