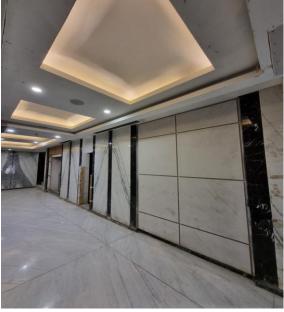

### Project: Building Icon Kooh Noor Tower

in the term the factor of the

Building type: Administrative, Commercial Tower

Location: Janbaz Square, Mashhad

Built up Area: 71,000m<sup>2</sup>, %96

Height: 132m

#### PROJECT DESCRIPTION:

This project is located in a wonderful location in one of the main squares of Mashhad. The location of the project in terms of the region is in an area with proper access to the main arteries, close to shopping centers and markets, diverse horizons and excellent views, with unique architecture and design in accordance with modern engineering, with a parking capacity of more than 600 cars.

It also has a water and sports complex on the roof, one of the special features of the project.

## Project: Building Icon Kooh Noor Tower

The structure of the building is designed and implemented as a special bending frame with bolt and nut connections and a roof system in the form of a steel deck.