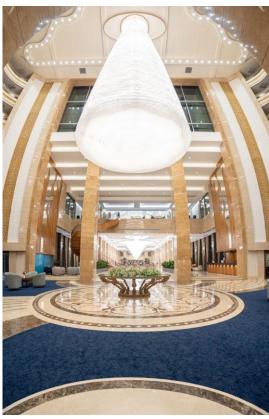

## Project: Hospitality Misagh Hotel

Building type: Hotel Building

Location: Eghbal Lahouri BLV, Mashhad

Built up Area: 36,812 m<sup>2</sup>

Height: 25m

Contract Type: Design-Build Completion Date: 2023

This project with an infrastructure of nearly 38,000 square meters is

located on a land of 25,000 square meters

#### PROJECT DESCRIPTION:

It is located on the path of villas and natural attractions With its green atmosphere, beautiful views and convenient geographical location, this complex has been able to occupy a special place in hosting and holding the majority of important scientific, industrial, union and factory conferences and seminars. The presence of various accommodation structures and cultural facilities such as amphitheater, side halls, formation of commissions and exhibitions have been effective factors in attracting guests.