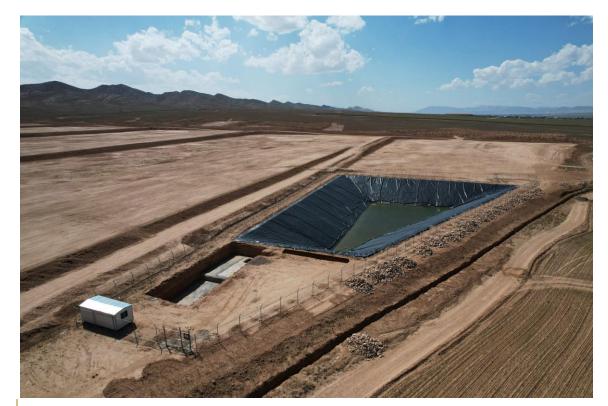

### Project: Under Construction Shirvan Greenhouse

Around Group

Building type: Industrial Building

Location: Shirvan

Built up Area: 270,000 m<sup>2</sup> Contract Type: Design-Build

Completion Date: Under Construction

#### PROJECT DESCRIPTION:

A commercial greenhouse is a greenhouse that grows crops that will be sold for commercial consumption. Often commercial greenhouses are high tech facilities specifically outfitted to grow the intended crops. Commercial greenhouses grow vegetables, flowers, trees, cannabis and shrubs.

The commonly followed types of greenhouse based on shape are lean-to, even span, uneven span, ridge and furrow, saw tooth and quonset. heat while the translucent cover of the greenhouse may lose heat rapidly. It is a half greenhouse, split along the peak of the roof.