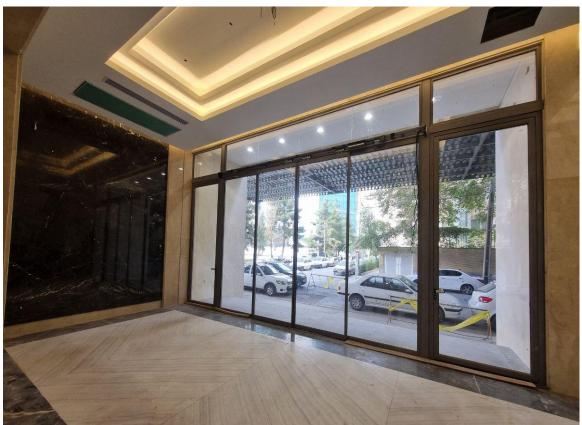

## Project: Building Icon Bank Supervision Building

Building type: Administrative Building Location: Imam Khomeini, Bojnord

Built up Area: 2214 m<sup>2</sup>

Height: 33 m

Contract Type: Design-Build Completion Date: 2022

#### PROJECT DESCRIPTION:

This project is located in North Khorasan province, Bojnord, West Imam Khomeini Street, between Ferdowsi Square and Madar