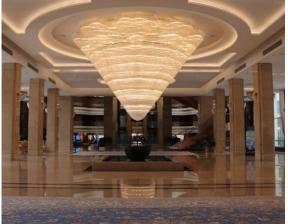

## Project: Hospitality Misagh Hotel

Building type: Hotel Building

Location: Eghbal Lahouri BLV, Mashhad

Built up Area: 36,812 m<sup>2</sup>

Height: 25m

Contract Type: Design-Build Completion Date: 2023

This project with an infrastructure of nearly 38,000 square meters is

located on a land of 25,000 square meters

#### PROJECT DESCRIPTION:

It is located on the path of villas and natural attractions With its green atmosphere, beautiful views and convenient geographical location, this complex has been able to occupy a special place in hosting and holding the majority of important scientific, industrial, union and factory conferences and seminars. The presence of various accommodation structures and cultural facilities such as amphitheater, side halls, formation of commissions and exhibitions have been effective factors in attracting guests.