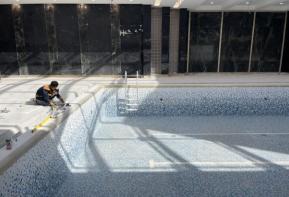

## Project: Hospitality Misagh Hotel

A Group

The Turkish hammam offers many advantages both in terms of health and aesthetics. The heat in the hammam opens the pores on the skin and helps the body get rid of toxins through sweating, the action of sweating stimulates the regeneration of the skin.

Traditionally hammams, especially those for women, doubled as places of entertainment with dancing and food being shared. It was common to visit hammams before weddings or religious holidays, to celebrate births, to swap beauty tips, etc.

This extended 90-minute ritual will gently warm the body to promote healthy sweating, boost circulation, detoxify, and cleanse the skin and promote relaxation. As the heat intensifies, the option to cool off with a sea dip or cool shower provides the perfect contrast.