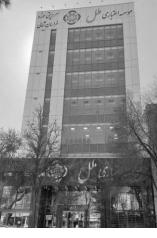

## Project: Building Icon Bank Supervision Building

Building type: Administrative Building Location: Imam Khomeini, Bojnord

Built up Area: 2214 m<sup>2</sup>

Height: 33 m

Contract Type: Design-Build Completion Date: 2022

#### PROJECT DESCRIPTION:

This project is located in North Khorasan province, Bojnord, West Imam Khomeini Street, between Ferdowsi Square and Madar