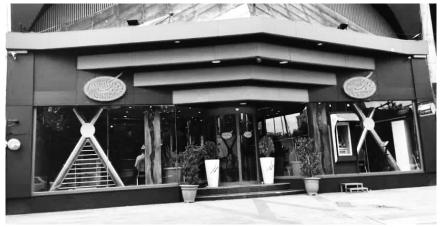

## Project: Under Construction Poonak Restaurant

Building type: Restaurant

Location: Between 5<sup>th</sup> and 3<sup>rd</sup> Janbaz

Built up Area: 900 m<sup>2</sup>

Height: 15 m

Contract Type: Renovation Completion Date: Finished

#### PROJECT DESCRIPTION:

Pizza Poonak is a restaurant that offers fast food. It is one of the oldest restaurants in the city. Due to the old appearance but high credit and customers, it was decided to rebuild the project

instead of demolishing it.

After Renovation