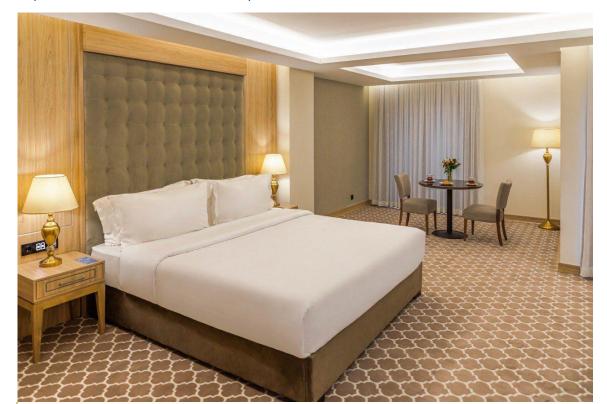

#### PROJECT DESCRIPTION:

Types of Hotel Rooms: Type of BedQueen Room: a type of hotel room with a double bed, whose bed is of standard size. King Room: this is a type of hotel room that contains a larger double bed, namely the king size. Twin Room: a room composed of two single beds but occupied by only one guest.

Generally, the most common types of hotel rooms found are:

- •Single room.
- •Standard double room.
- •Standard twin room.
- •Deluxe double room.
- •Studio room or apartment.
- •Junior suite.
- •Executive suite.
- •Presidential suite.

A suite room is a type of accommodation that offers guests more space and amenities compared to standard hotel rooms.