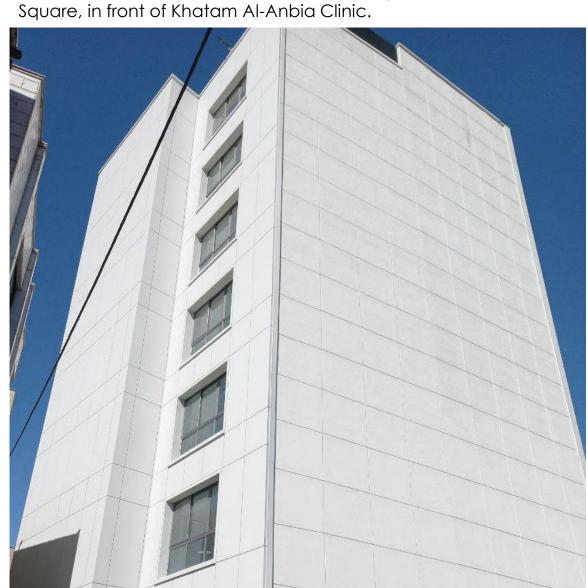

## Project: Building Icon Bank Supervision Building

Building type: Administrative Building Location: Imam Khomeini, Bojnord

Built up Area: 2214 m<sup>2</sup>

Height: 33 m

Contract Type: Design-Build Completion Date: 2022

#### PROJECT DESCRIPTION:

This project is located in North Khorasan province, Bojnord, West Imam Khomeini Street, between Ferdowsi Square and Madar