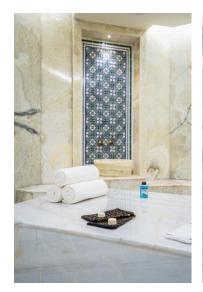

## Project: Hospitality Misagh Hotel

A Group

The Turkish hammam offers many advantages both in terms of health and aesthetics. The heat in the hammam opens the pores on the skin and helps the body get rid of toxins through sweating, the action of sweating stimulates the regeneration of the skin.

Traditionally hammams, especially those for women, doubled as places of entertainment with dancing and food being shared. It was common to visit hammams before weddings or religious holidays, to celebrate births, to swap beauty tips, etc.

This extended 90-minute ritual will gently warm the body to promote healthy sweating, boost circulation, detoxify, and cleanse the skin and promote relaxation. As the heat intensifies, the option to cool off with a sea dip or cool shower provides the perfect contrast.