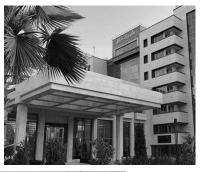

## Project: Hospitality Misagh Hotel

Building type: Hotel Building

Location: Eghbal Lahouri BLV, Mashhad

Built up Area: 36,812 m<sup>2</sup>

Height: 25m

Contract Type: Design-Build Completion Date: 2023

This project with an infrastructure of nearly 38,000 square meters is

located on a land of 25,000 square meters

#### PROJECT DESCRIPTION:

It is located on the path of villas and natural attractions With its green atmosphere, beautiful views and convenient geographical location, this complex has been able to occupy a special place in hosting and holding the majority of important scientific, industrial, union and factory conferences and seminars. The presence of various accommodation structures and cultural facilities such as amphitheater, side halls, formation of commissions and exhibitions have been effective factors in attracting guests.