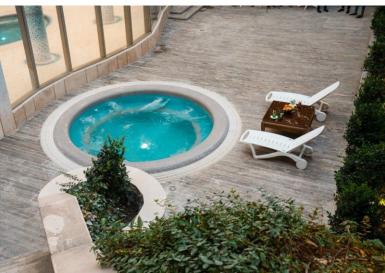

#### PROJECT DESCRIPTION:

Project description: 5-star Misagh Hotel 2 is located on the main street leading to the shrine of Imam Reza (a.s.) and close to the shrine. With 22 floors, this hotel is considered one of the highest buildings in Mashhad and has a unique architecture. In many of the hotel rooms, the city is under your feet with a great view. There is also an open-air restaurant on the 2nd floor of the hotel. Billiard room, swimming pool, sauna, massage room, hotel shopping center, conference and convention hall, and gym are other quality facilities of Misagh Hotel 2 in Mashhad.