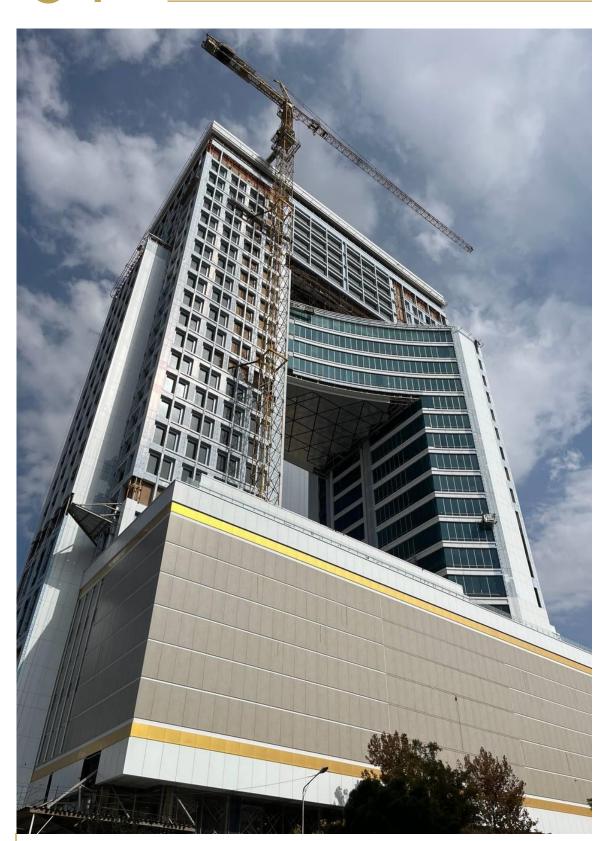

### Project: Building Icon Kooh Noor Tower

in the term the factor of the

Building type: Administrative, Commercial Tower

Location: Janbaz Square, Mashhad

Built up Area: 71,000m<sup>2</sup>, %96

Height: 132m

Contract Type: Design-Build Completion Date: 2024

Central heating and cooling system with absorption chiller system are designed and implemented based on intelligent system (BMS).

#### PROJECT DESCRIPTION:

This project is located in a wonderful location in one of the main squares of Mashhad. The location of the project in terms of the region is in an area with proper access to the main arteries, close to shopping centers and markets, diverse horizons and excellent views, with unique architecture and design in accordance with modern engineering, with a parking capacity of more than 600 cars.

It also has a water and sports complex on the roof, one of the special features of the project.

## Project: Building Icon Kooh Noor Tower

The structure of the building is designed and implemented as a special bending frame with bolt and nut connections and a roof system in the form of a steel deck.