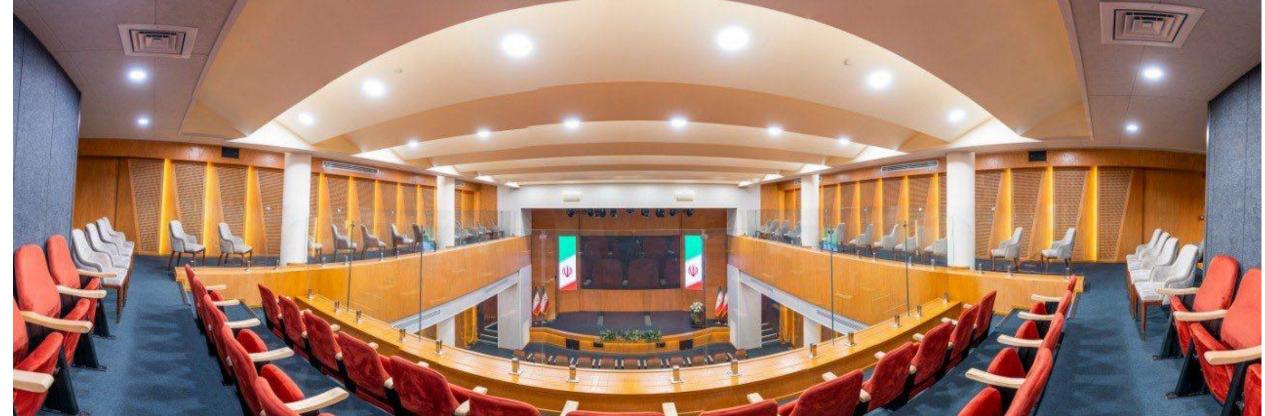

#### PROJECT DESCRIPTION:

Facilities of this hall: Reception hall for special guests. Control room with advanced sound system. Exhibition space. Comprehensive audio system. Comprehensive lighting system. Equipped with ceremony room. coffee shop Prayer room (bathroom, toilet). Cooling and heating equipment.