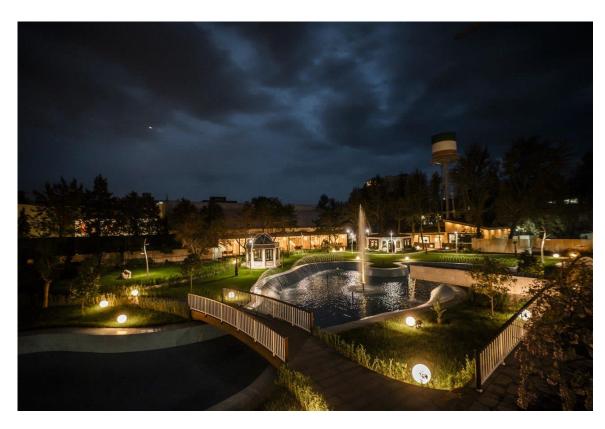

## Project: Under Construction Poonak Restaurant

Building type: Restaurant

Location: Between 5<sup>th</sup> and 3<sup>rd</sup> Janbaz

Built up Area: 900 m<sup>2</sup>

Height: 15 m

Contract Type: Renovation Completion Date: Finished

#### PROJECT DESCRIPTION:

Pizza Poonak is a restaurant that offers fast food. It is one of the oldest restaurants in the city. Due to the old appearance but high credit and customers, it was decided to rebuild the project

instead of demolishing it.

After Renovation