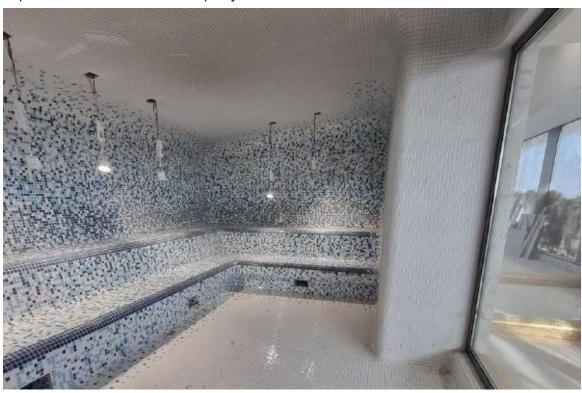

## Project: Hospitality Misagh Hotel

A Group

The Turkish hammam offers many advantages both in terms of health and aesthetics. The heat in the hammam opens the pores on the skin and helps the body get rid of toxins through sweating, the action of sweating stimulates the regeneration of the skin.

Traditionally hammams, especially those for women, doubled as places of entertainment with dancing and food being shared. It was common to visit hammams before weddings or religious holidays, to celebrate births, to swap beauty tips, etc.

This extended 90-minute ritual will gently warm the body to promote healthy sweating, boost circulation, detoxify, and cleanse the skin and promote relaxation. As the heat intensifies, the option to cool off with a sea dip or cool shower provides the perfect contrast.