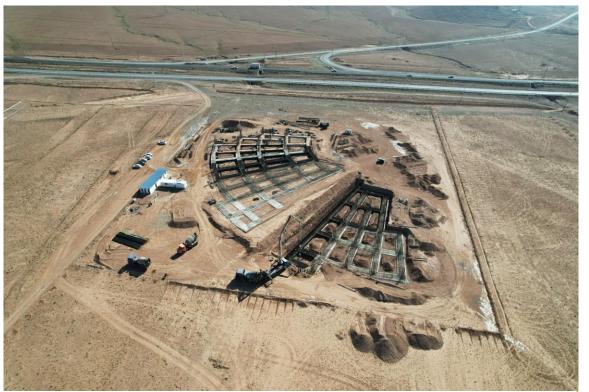

### Project: Under Construction Shirvan Greenhouse

Around Group

Building type: Industrial Building

Location: Shirvan

Built up Area: 270,000 m<sup>2</sup> Contract Type: Design-Build

Completion Date: Under Construction

#### PROJECT DESCRIPTION:

A commercial greenhouse is a greenhouse that grows crops that will be sold for commercial consumption. Often commercial greenhouses are high tech facilities specifically outfitted to grow the intended crops. Commercial greenhouses grow vegetables, flowers, trees, cannabis and shrubs.

The commonly followed types of greenhouse based on shape are lean-to, even span, uneven span, ridge and furrow, saw tooth and quonset. heat while the translucent cover of the greenhouse may lose heat rapidly. It is a half greenhouse, split along the peak of the roof.