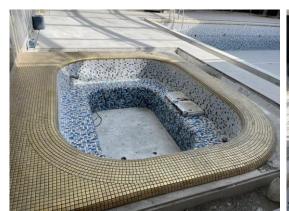

## Project: Hospitality Misagh Hotel

A Group

The Turkish hammam offers many advantages both in terms of health and aesthetics. The heat in the hammam opens the pores on the skin and helps the body get rid of toxins through sweating, the action of sweating stimulates the regeneration of the skin.

Traditionally hammams, especially those for women, doubled as places of entertainment with dancing and food being shared. It was common to visit hammams before weddings or religious holidays, to celebrate births, to swap beauty tips, etc.

This extended 90-minute ritual will gently warm the body to promote healthy sweating, boost circulation, detoxify, and cleanse the skin and promote relaxation. As the heat intensifies, the option to cool off with a sea dip or cool shower provides the perfect contrast.