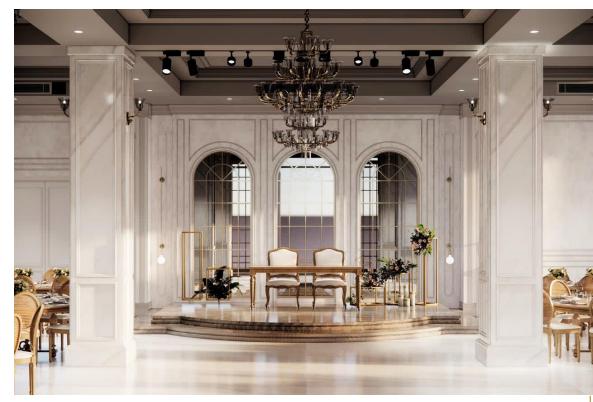

## Project: Under Construction Hadish Wedding Hall

In the fact of the

Building type: Wedding Hall

Location: Cross of Janbaz and Faramarz Abbasi

Built up Area: 5,400 m<sup>2</sup>

Height: 50 m

Contract Type: Design-Build

#### PROJECT DESCRIPTION:

Hadish restaurant hall, with its special, beautiful and modern architecture, is one of the most beautiful, stylish and large halls for

your events.

Basic renovation refers to making a building or the condition of a building as good as when new. Partitioning of flats, insulation of walls, renewal of floor