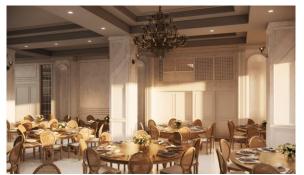

## Project: Under Construction Hadish Wedding Hall

In the fact of the

Building type: Wedding Hall

Location: Cross of Janbaz and Faramarz Abbasi

Built up Area: 5,400 m<sup>2</sup>

Height: 50 m

Contract Type: Design-Build

#### PROJECT DESCRIPTION:

Hadish restaurant hall, with its special, beautiful and modern architecture, is one of the most beautiful, stylish and large halls for

your events.

Basic renovation refers to making a building or the condition of a building as good as when new. Partitioning of flats, insulation of walls, renewal of floor