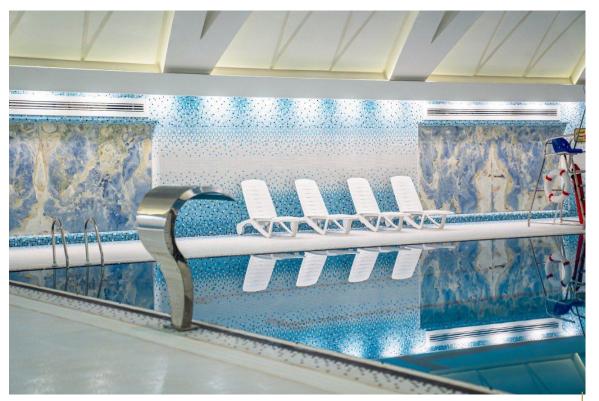

## Project: Hospitality Misagh Hotel

Building type: Hotel Building

Location: Eghbal Lahouri BLV, Mashhad

Built up Area: 36,812 m<sup>2</sup>

Height: 25m

Contract Type: Design-Build Completion Date: 2023

This project with an infrastructure of nearly 38,000 square meters is

#### PROJECT DESCRIPTION:

It is located on the path of villas and natural attractions With its green atmosphere, beautiful views and convenient geographical location, this complex has been able to occupy a special place in hosting and holding the majority of important scientific, industrial, union and factory conferences and seminars. The presence of various accommodation structures and cultural facilities such as amphitheater, side halls, formation of commissions and exhibitions have been effective factors in attracting guests.