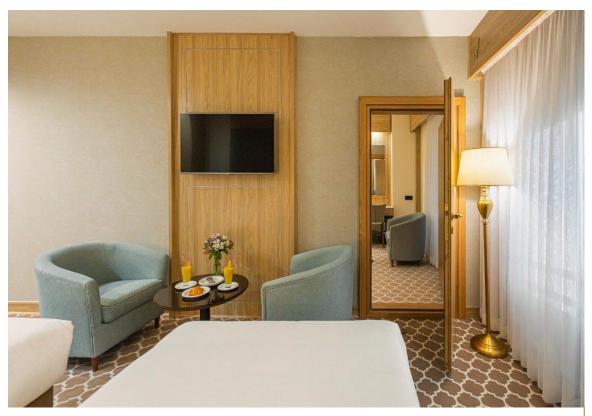

## Project: Hospitality Misagh Hotel

#### PROJECT DESCRIPTION:

Types of Hotel Rooms: Type of BedQueen Room: a type of hotel room with a double bed, whose bed is of standard size. King Room: this is a type of hotel room that contains a larger double bed, namely the king size. Twin Room: a room composed of two single beds but occupied by only one guest.

Generally, the most common types of hotel rooms found are:

- •Single room.
- •Standard double room.
- •Standard twin room.
- •Deluxe double room.
- •Studio room or apartment.
- •Junior suite.
- •Executive suite.
- •Presidential suite.

A suite room is a type of accommodation that offers guests more space and amenities compared to standard hotel rooms.