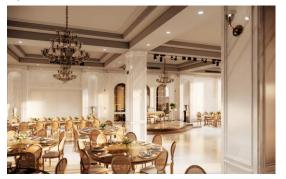

## Project: Under Construction Hadish Wedding Hall

In the fact of the

Building type: Wedding Hall

Location: Cross of Janbaz and Faramarz Abbasi

Built up Area: 5,400 m<sup>2</sup>

Height: 50 m

Contract Type: Design-Build

#### PROJECT DESCRIPTION:

Hadish restaurant hall, with its special, beautiful and modern architecture, is one of the most beautiful, stylish and large halls for

your events.

Basic renovation refers to making a building or the condition of a building as good as when new. Partitioning of flats, insulation of walls, renewal of floor