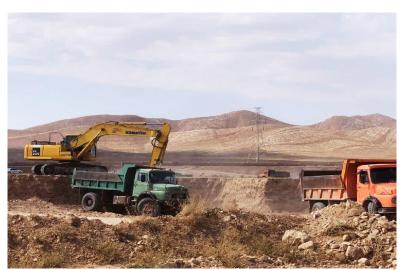

## Project: Under Construction Torbat Roadside Building

Building type: Roadside Building

Location: Torbat Heydarie- Mashhad Road

Built up Area: 20,343 m<sup>2</sup> Contract Type: Design-Build

Completion Date: Under Construction

#### PROJECT DESCRIPTION:

This luxury complex with luxury design and unique comfort services is the best of the country's mid-way complexes. Due to its close distance to the holy city of Mashhad, the presence of brand stores and the possibility of buying high-quality souvenirs, Torbat Heydarieh residential complex is an ideal complex for relaxing, buying tourist products along the journey, several models of restaurants and fast food with high-quality food, special water park, fuel All kinds of electric, gasoline and gas cars and other facilities of this complex are waiting to provide first-class services to passengers.