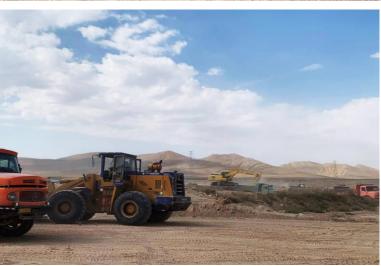

### Project: Under Construction Shirvan Greenhouse

Around Group

Building type: Industrial Building

Location: Shirvan

Built up Area: 270,000 m<sup>2</sup> Contract Type: Design-Build

Completion Date: Under Construction

#### PROJECT DESCRIPTION:

A commercial greenhouse is a greenhouse that grows crops that will be sold for commercial consumption. Often commercial greenhouses are high tech facilities specifically outfitted to grow the intended crops. Commercial greenhouses grow vegetables, flowers, trees, cannabis and shrubs.

The commonly followed types of greenhouse based on shape are lean-to, even span, uneven span, ridge and furrow, saw tooth and quonset. heat while the translucent cover of the greenhouse may lose heat rapidly. It is a half greenhouse, split along the peak of the roof.