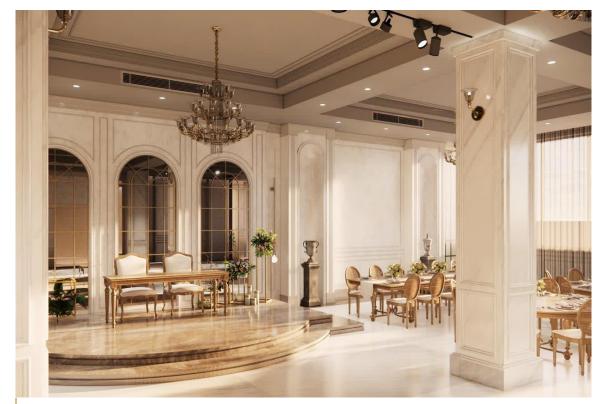

## Project: Under Construction Hadish Wedding Hall

In the fact of the

Building type: Wedding Hall

Location: Cross of Janbaz and Faramarz Abbasi

Built up Area: 5,400 m<sup>2</sup>

Height: 50 m

Contract Type: Design-Build

#### PROJECT DESCRIPTION:

Hadish restaurant hall, with its special, beautiful and modern architecture, is one of the most beautiful, stylish and large halls for

your events.

Basic renovation refers to making a building or the condition of a building as good as when new. Partitioning of flats, insulation of walls, renewal of floor