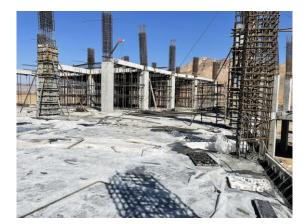

## Project: Hospitality Misagh Hotel

UNDER

CONSTRUCTION

## Project: Under Construction Misagh Hotel 2

All Same and the second second

Building type: Hotel Building

Location: 49th Imam Reza, Mashhad

Built up Area: 36,812 m<sup>2</sup>

Height: 100m

Contract Type: Design-Build

#### PROJECT DESCRIPTION:

Project description: 5-star Misagh Hotel 2 is located on the main street leading to the shrine of Imam Reza (a.s.) and close to the shrine. With 22 floors, this hotel is considered one of the highest buildings in Mashhad and has a unique architecture. In many of the hotel rooms, the city is under your feet with a great view. There is also an open-air restaurant on the 2nd floor of the hotel. Billiard room, swimming pool, sauna, massage room, hotel shopping center, conference and convention hall, and gym are other quality facilities of Misagh Hotel 2 in Mashhad.