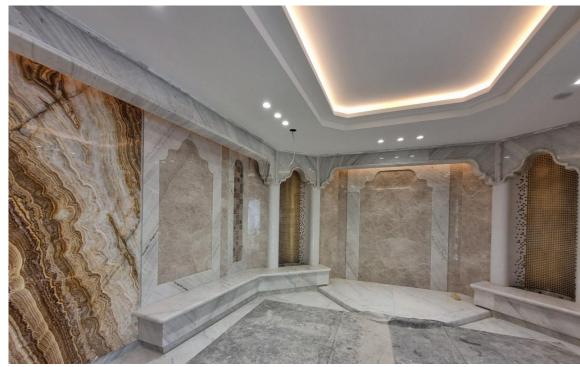

## Project: Hospitality Misagh Hotel

A Group

The Turkish hammam offers many advantages both in terms of health and aesthetics. The heat in the hammam opens the pores on the skin and helps the body get rid of toxins through sweating, the action of sweating stimulates the regeneration of the skin.

Traditionally hammams, especially those for women, doubled as places of entertainment with dancing and food being shared. It was common to visit hammams before weddings or religious holidays, to celebrate births, to swap beauty tips, etc.

This extended 90-minute ritual will gently warm the body to promote healthy sweating, boost circulation, detoxify, and cleanse the skin and promote relaxation. As the heat intensifies, the option to cool off with a sea dip or cool shower provides the perfect contrast.