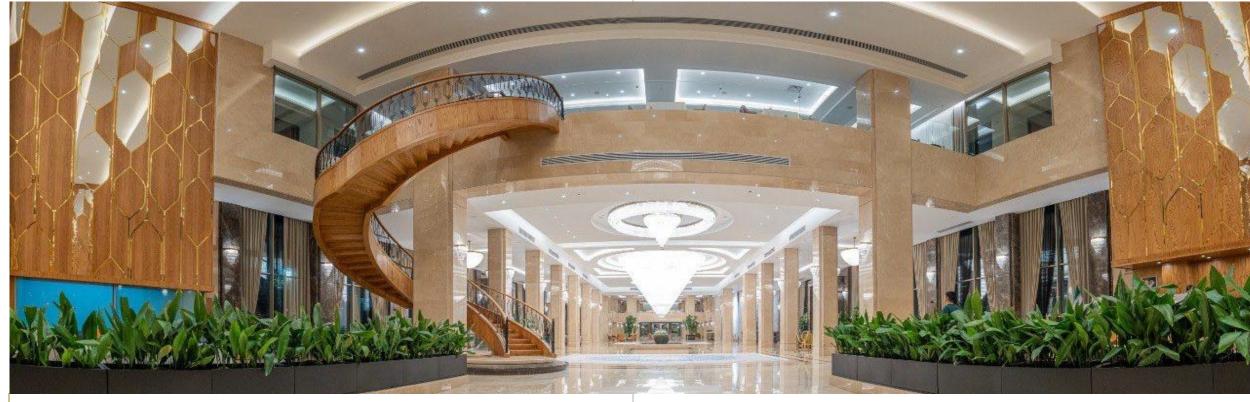

## Project: Under Construction Misagh Hotel 2

All Same and the second second

Building type: Hotel Building

Location: 49th Imam Reza, Mashhad

Built up Area: 36,812 m<sup>2</sup>

Height: 100m

Contract Type: Design-Build

#### PROJECT DESCRIPTION:

Project description: 5-star Misagh Hotel 2 is located on the main street leading to the shrine of Imam Reza (a.s.) and close to the shrine. With 22 floors, this hotel is considered one of the highest buildings in Mashhad and has a unique architecture. In many of the hotel rooms, the city is under your feet with a great view. There is also an open-air restaurant on the 2nd floor of the hotel. Billiard room, swimming pool, sauna, massage room, hotel shopping center, conference and convention hall, and gym are other quality facilities of Misagh Hotel 2 in Mashhad.

The location of the hotel also adds to its advantages. It takes about 15 minutes on foot and less than 5 minutes by car from Misagh Hotel in Mashhad to Imam Reza Shrine. The bus, taxi, and subway stations are also a few steps away from the hotel.