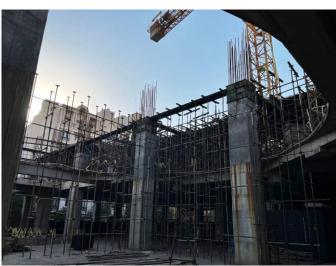

### Project: Building Icon Kooh Noor Tower

in the term the factor of the

Building type: Administrative, Commercial Tower

Location: Janbaz Square, Mashhad

Built up Area: 71,000m<sup>2</sup>, %96

Height: 132m

Contract Type: Design-Build Completion Date: 2024

Central heating and cooling system with absorption chiller system are designed and implemented based on intelligent system (BMS).

#### PROJECT DESCRIPTION:

This project is located in a wonderful location in one of the main squares of Mashhad. The location of the project in terms of the region is in an area with proper access to the main arteries, close to shopping centers and markets, diverse horizons and excellent views, with unique architecture and design in accordance with modern engineering, with a parking capacity of more than 600 cars.

It also has a water and sports complex on the roof, one of the special features of the project.

## Project: Building Icon Kooh Noor Tower

The structure of the building is designed and implemented as a special bending frame with bolt and nut connections and a roof system in the form of a steel deck.