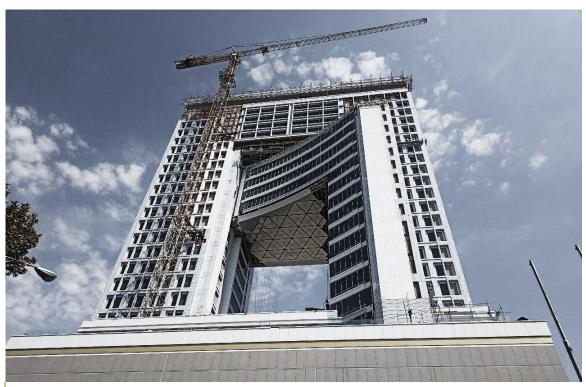

### Project: Building Icon Kooh Noor Tower

in the term the factor of the

Building type: Administrative, Commercial Tower

Location: Janbaz Square, Mashhad

Built up Area: 71,000m<sup>2</sup>, %96

Height: 132m

Contract Type: Design-Build Completion Date: 2024

Central heating and cooling system with absorption chiller system are designed and implemented based on intelligent system (BMS).

#### PROJECT DESCRIPTION:

This project is located in a wonderful location in one of the main squares of Mashhad. The location of the project in terms of the region is in an area with proper access to the main arteries, close to shopping centers and markets, diverse horizons and excellent views, with unique architecture and design in accordance with modern engineering, with a parking capacity of more than 600 cars.

It also has a water and sports complex on the roof, one of the special features of the project.