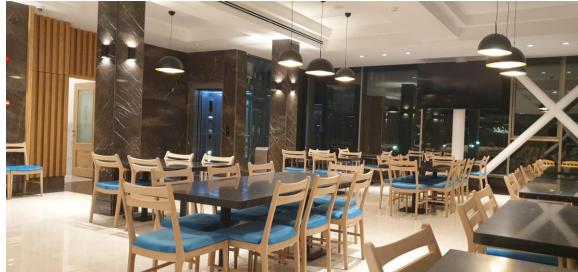

## Project: Under Construction Poonak Restaurant

Building type: Restaurant

Location: Between 5<sup>th</sup> and 3<sup>rd</sup> Janbaz

Built up Area: 900 m<sup>2</sup>

Height: 15 m

Contract Type: Renovation Completion Date: Finished

#### PROJECT DESCRIPTION:

Pizza Poonak is a restaurant that offers fast food. It is one of the oldest restaurants in the city. Due to the old appearance but high credit and customers, it was decided to rebuild the project

instead of demolishing it.

After Renovation