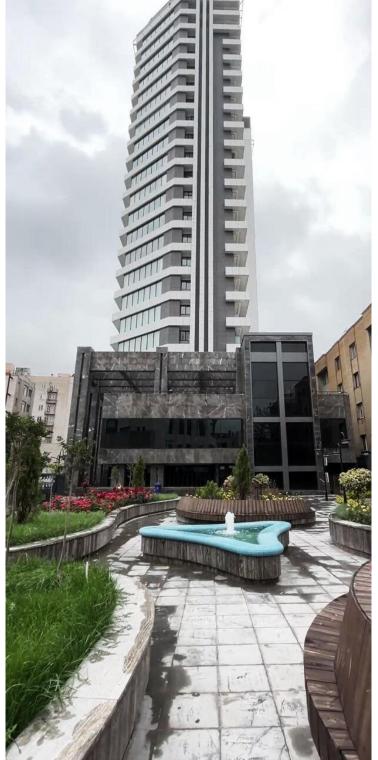

### Project: Building Icon Dornika Tower

Building type: Residential Tower Location: Ferdowsi BLV, Mashhad

Built up Area: 47,796 m<sup>2</sup>

Height: 100m

Contract Type: Design-Build Completion Date: 2022

#### PROJECT DESCRIPTION:

Darnika Tower is located in one of the best parts of Mashhad city, with an excellent and convenient route to the holy shrine of Razavi, and also at a convenient distance from Mashhad's suburbs, such as Targaba and Shandiz. This tower has wonderful facilities such as cinema and sports halls, 24-hour lobby, security, housekeeping, car wash, reception halls, coffee shop and restaurant.