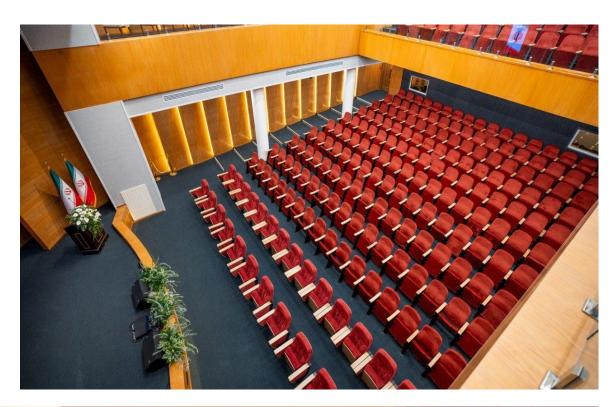

#### PROJECT DESCRIPTION:

Facilities of this hall: Reception hall for special guests. Control room with advanced sound system. Exhibition space. Comprehensive audio system. Comprehensive lighting system. Equipped with ceremony room. coffee shop Prayer room (bathroom, toilet). Cooling and heating equipment.