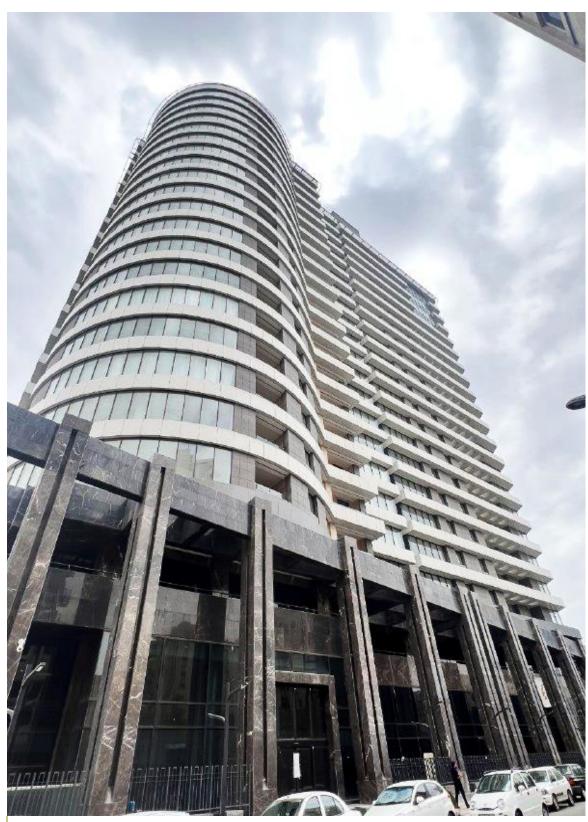

### Project: Building Icon Kooh Noor Tower

in the term the factor of the

Building type: Administrative, Commercial Tower

Location: Janbaz Square, Mashhad

Built up Area: 71,000m<sup>2</sup>, %96

Height: 132m

Contract Type: Design-Build Completion Date: 2024

Central heating and cooling system with absorption chiller system are designed and implemented based on intelligent system (BMS).

#### PROJECT DESCRIPTION:

This project is located in a wonderful location in one of the main squares of Mashhad. The location of the project in terms of the region is in an area with proper access to the main arteries, close to shopping centers and markets, diverse horizons and excellent views, with unique architecture and design in accordance with modern engineering, with a parking capacity of more than 600 cars.

It also has a water and sports complex on the roof, one of the special features of the project.

## Project: Building Icon Kooh Noor Tower

The structure of the building is designed and implemented as a special bending frame with bolt and nut connections and a roof system in the form of a steel deck.