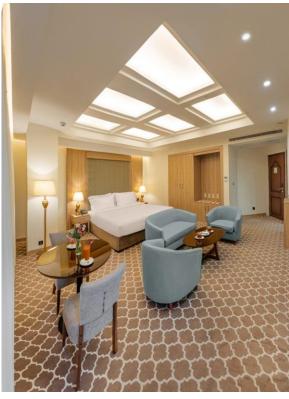

#### PROJECT DESCRIPTION:

Types of Hotel Rooms: Type of BedQueen Room: a type of hotel room with a double bed, whose bed is of standard size. King Room: this is a type of hotel room that contains a larger double bed, namely the king size. Twin Room: a room composed of two single beds but occupied by only one guest.

Generally, the most common types of hotel rooms found are:

- •Single room.
- •Standard double room.
- •Standard twin room.
- •Deluxe double room.
- •Studio room or apartment.
- •Junior suite.
- •Executive suite.
- •Presidential suite.

A suite room is a type of accommodation that offers guests more space and amenities compared to standard hotel rooms.